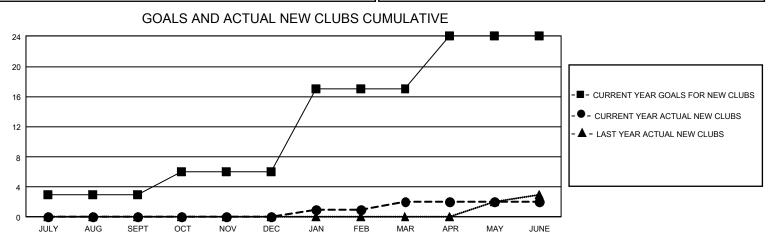

## GAT MONTHLY MEMBERSHIP PROGRESS REPORT

GMT Constitutional Area 5 - J, Group I

REPORT DOES NOT INCLUDE CLUBS IN UNDISTRICTED AREAS.

| Clubs                 |               |           |               | Members               |                         |                         |                                                    |
|-----------------------|---------------|-----------|---------------|-----------------------|-------------------------|-------------------------|----------------------------------------------------|
| RESULTS FOR 2022-2023 |               |           |               | RESULTS FOR 2022-2023 |                         |                         |                                                    |
| QUARTER               | NEW CLUB GOAL | NEW CLUBS | DROPPED CLUBS | QUARTER               | MBER GROWTH NET<br>GOAL | MEMBER GROWTH<br>ACTUAL | DROPPED MEMBERS<br>ACTUAL (including<br>transfers) |
| JULY/AUG/SEPT         | - 9           | 0         | 0             | JULY/AUG/SEPT         | 600                     | 811                     | 401                                                |
| OCT/NOV/DEC           | 9             | 0         | 2             | OCT/NOV/DEC           | 570                     | 443                     | 619                                                |
| JAN/FEB/MAR           | 33            | 2         | 1             | JAN/FEB/MAR           | 680                     | 591                     | 366                                                |
| APR/MAY/JUNE          | 21            | 0         | 18            | APR/MAY/JUNE          | 420                     | 587                     | 2,042                                              |