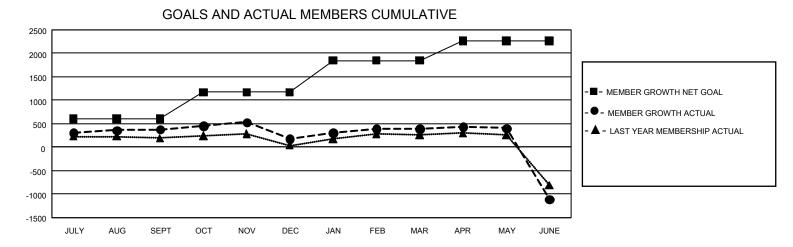

## GAT MONTHLY MEMBERSHIP PROGRESS REPORT

GMT Constitutional Area 5 - J, Group I

REPORT DOES NOT INCLUDE CLUBS IN UNDISTRICTED AREAS.

| Clubs                 |               |           |               | Members               |                         |                         |                                                    |
|-----------------------|---------------|-----------|---------------|-----------------------|-------------------------|-------------------------|----------------------------------------------------|
| RESULTS FOR 2022-2023 |               |           |               | RESULTS FOR 2022-2023 |                         |                         |                                                    |
| QUARTER               | NEW CLUB GOAL | NEW CLUBS | DROPPED CLUBS | QUARTER               | MBER GROWTH NET<br>GOAL | MEMBER GROWTH<br>ACTUAL | DROPPED MEMBERS<br>ACTUAL (including<br>transfers) |
| JULY/AUG/SEPT         | - 9           | 0         | 0             | JULY/AUG/SEPT         | 600                     | 811                     | 401                                                |
| OCT/NOV/DEC           | 9             | 0         | 2             | OCT/NOV/DEC           | 570                     | 443                     | 619                                                |
| JAN/FEB/MAR           | 33            | 2         | 1             | JAN/FEB/MAR           | 680                     | 591                     | 366                                                |
| APR/MAY/JUNE          | 21            | 0         | 18            | APR/MAY/JUNE          | 420                     | 587                     | 2,042                                              |